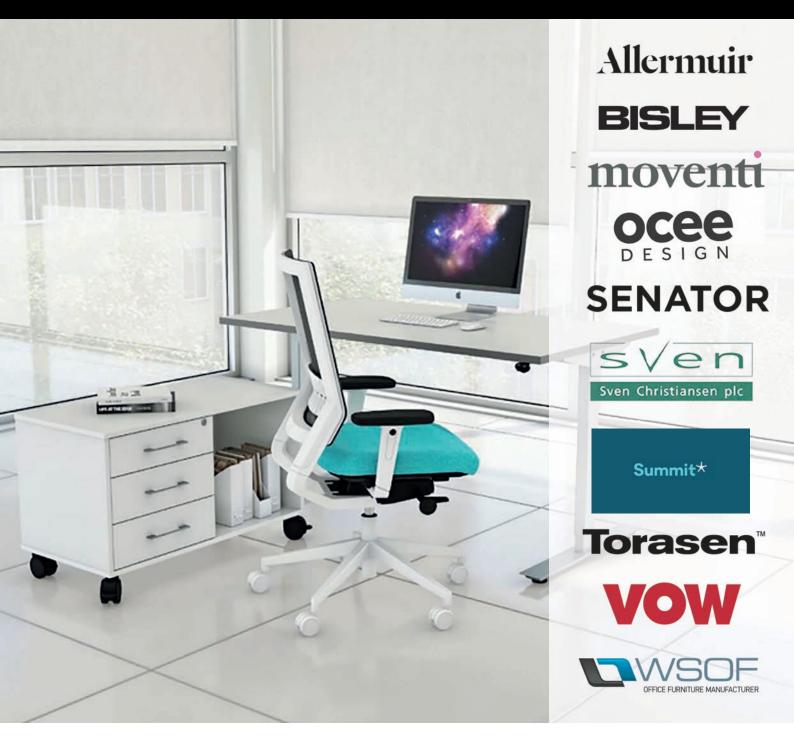

## SIT STAND DESKS

#### **FINISH**

Grey Oak, Natural Elm, Light Oak, Maple, Beech, Walnut, White, Light Grey, Stone Grey, Graphite & Black

#### **FRAMEWORK**

White or Silver

#### **LINAK MOTORS**

LINAK are a leading supplier of high quality adjustment solutions for the office furniture market. Providing complete flexible actuator systems for height adjustable desks, worktables and counters, LINAK enjoy a solid reputation as a dedicated partner and advisor to office furniture manufacturers.