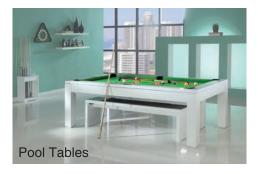

# GAMING TABLES

### **POOL TABLES**

Why not enhance your office by adding a gaming table. This encourages employee interaction and will add some fun to lunch times in the office.

Our personal favourite is the dual purpose pool table that doubles up as a board room / dining table. A versatile addition to break out rooms and we love ours.