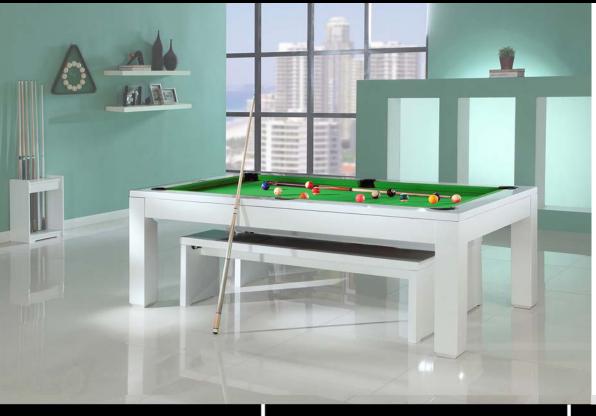

# GAMING TABLES

### **POOL TABLES**

Why not enhance your office by adding a gaming table. This encourages employee interaction and will add some fun to lunch times in the office.

Our personal favourite is the dual purpose pool table that doubles up as a board room / dining table. A versatile addition to break out rooms and we love ours.