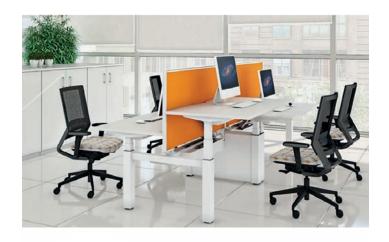

## SIT STAND DESKS

#### **FINISH**

Grey Oak, Natural Elm, Light Oak, Maple, Beech, Walnut, White, Light Grey, Stone Grey, Graphite & Black

#### **FRAMEWORK**

White or Silver